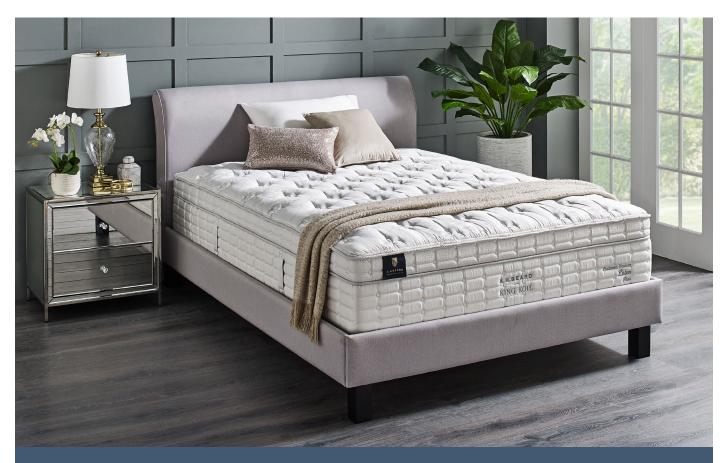

#### **Comfort**

The Grand Luxury Palais spares no expense in creating the ideal conditions for deep, undisturbed sleep. A Premium Damask Fabric is hand tufted to sumptuous layers of Wool and Cotton Fibres. As you recline, a Talalay Latex Comfort Layer and thousands of Comfort Coils conform to your body in a blissful, slumber inducing embrace.

#### Support

As you drift into unconsciousness, the Reflex Platinum VRS support system activates to support your body throughout the night. Hundreds of primary and 345 active coils work in unison to relieve pressure and minimise disturbance from your sleeping partner's movements. Thanks to Performa Edge Support, you'll enjoy that support across your entire mattress.

#### **Breathability**

Breathable Talalay Latex and Comfort coils help promote the ideal sleeping temperature. And the naturally hypoallergenic and antimicrobial fibres and materials help those with asthma or allergies enjoy a more restful night.