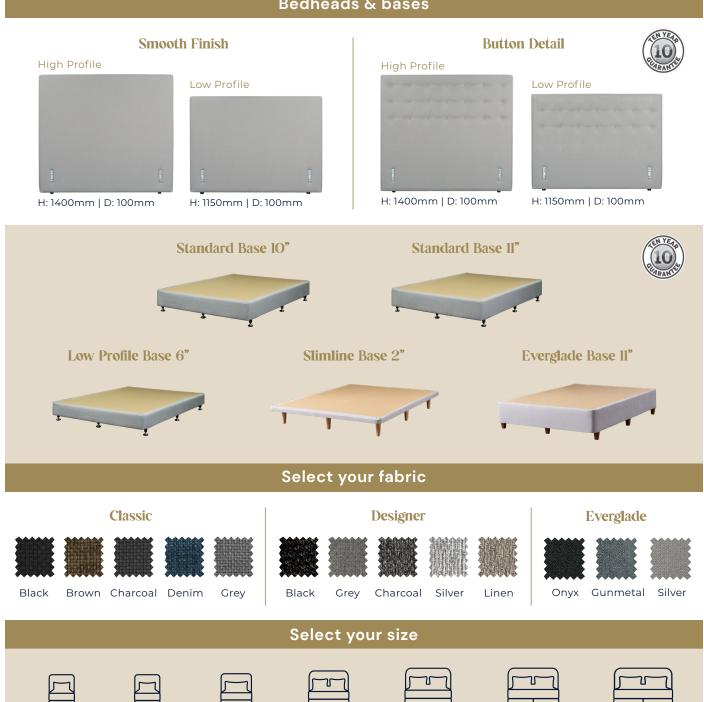

#### Need a bed for your head?

Pillows are an integral part of any sleep system, working together with your mattress to deliver a better night's sleep. A good-quality pillow will support your head and neck while you sleep, enhancing your overall comfort so you wake up rejuvenated.