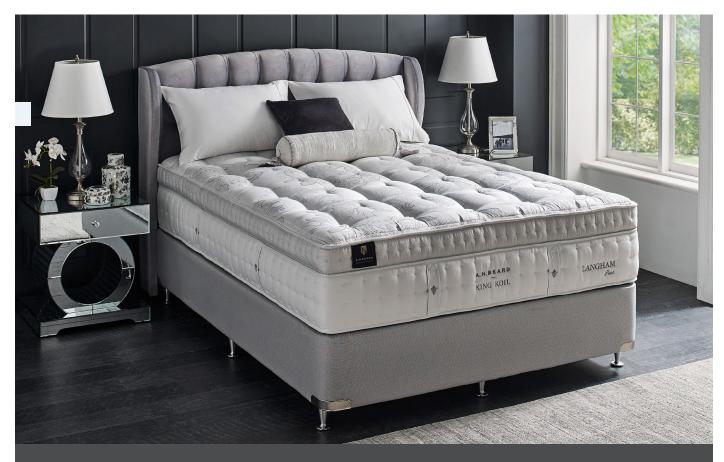

# **Grand Luxury Langham**

#### **Comfort**

A premium Damask Fabric is hand tufted to a sumptuous layer of Mohair fibre blend creating a luxurious first impression. As you recline, AeroComfort elements and thousands of Comfort Coils conform to your body, forming a gentle cradle of sleep-inducing comfort.

#### Support

Once you are comfortably asleep, the Reflex Platinum VRS support system activates to support your body throughout the night. Hundreds of primary and 345 active coils work in unison to provide the exact amount of support you need. And thanks to Performa Edge Support, you'll enjoy that support across your entire mattress.

#### **Breathability**

Grand Luxury Langham mattresses are designed for the healthiest kind of sleep. From the breathable AeroComfort technology, to the naturally hypoallergenic and antimicrobial Talalay Comfort Layer, it's a mattress made with your wellbeing in mind.