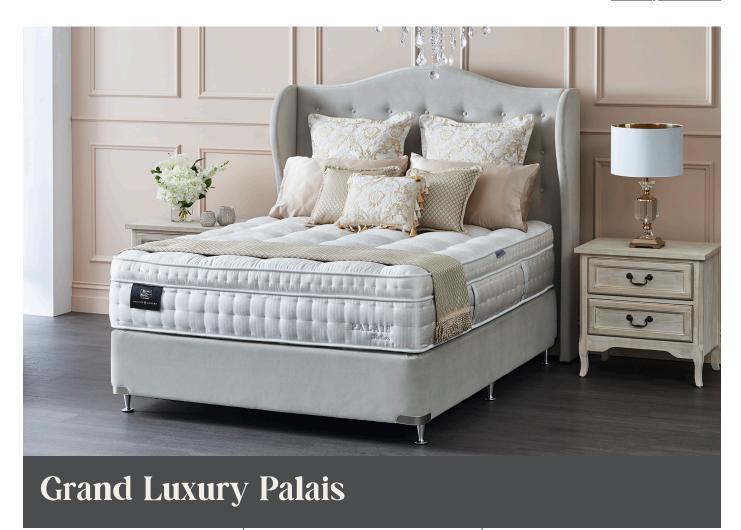

#### **Comfort**

The Grand Luxury Palais spares no expense in creating the ideal conditions for deep, undisturbed sleep. A Premium Damask Fabric is hand tufted to sumptuous layers of Wool and Cotton Fibres. As you recline, a Talalay Latex Comfort Layer and thousands of Comfort Coils conform to your body in a blissful, slumber inducing embrace.

#### Support

As you drift into unconsciousness, the Reflex Platinum VRS support system activates to support your body throughout the night. Hundreds of primary and 345 active coils work in unison to relieve pressure and minimise disturbance from your sleeping partner's movements. Thanks to Performa Edge Support, you'll enjoy that support across your entire mattress.

#### **Breathability**

Breathable Talalay Latex and Comfort coils help promote the ideal sleeping temperature. And the naturally hypoallergenic and antimicrobial fibres and materials help those with asthma or allergies enjoy a more restful night.

Wool & Cotton Micro Comfort Ultra Micro Talalay
Fibre Layers Coils Comfort Coils Comfort Layer