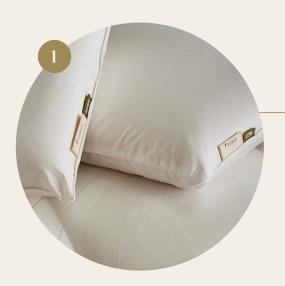

#### Adjust your comfort

An adjustable base features parts that can be raised or lowered independently for optimum comfort. For example, if you want to raise your legs to ease lower back pain, the lower section of the bed can be raised. Or if you want to sit up straight to read a book, you can choose to raise the top section while leaving the lower section flat.