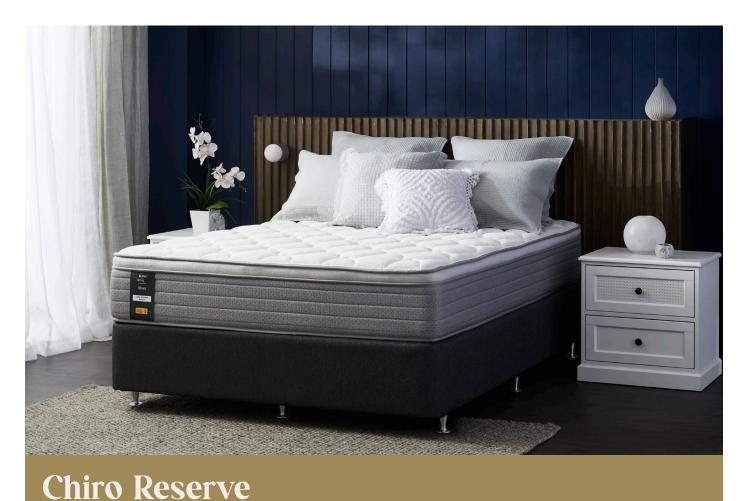

#### **Harvey Norman**

#### **Comfort**

Chiro Reserve features the AeroQuilt element of our AeroComfort technology. This combines with Gel Comfort Foam and EvoFoam Comfort Foams to conform to your body's shape, eliminating pressure points so you stay relaxed from dusk till dawn.

#### Support

Once asleep, Chiro Reserve's Reflex Advance Support System responds to your individual size and shape to help keep you asleep. Primary coils provide all-over support, assisted by 125 active coils throughout the system that support your body wherever you need it most.

#### **Breathability**

Chiro Reserve features breathable AeroQuilt and cooling Gel Comfort Foam. Together these help maintain a comfortable temperature. Chiro Reserve's hypoallergenic and antimicrobial qualities create a healthy sleep environment.

EvoFoam Reflex Advance Performa Edge Comfort Foam Support System Support