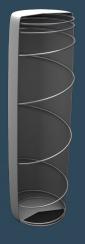

#### All-night support

While you sleep, King Koil's innovative Reflex support system gently conforms to your body's size and weight, providing individualised support. The only sleep support system recommended by the International Chiropractors
Association, Reflex support helps you wake refreshed, rejuvenated and ready to live your best life.

#### **Reflex Support Technology**

King Koil mattresses\* featuring our innovative Reflex technology supports your body regardless of your size, shape or sleeping position. Reflex contains 690 primary coils for all over support and varying amounts of smaller active coils that provide additional support where you need it most. Perfect for couples, Reflex responds independently to each sleeper, so you both get the support you need without disturbing each other. King Koil mattresses with Reflex support technology are the only ones in Australia recommended by the International Chiropractors Association.