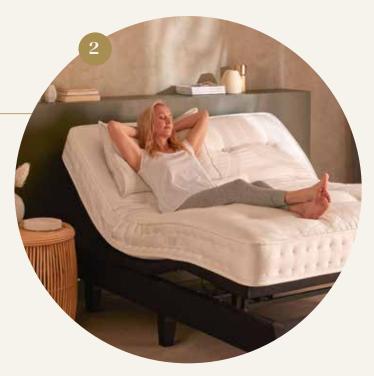

#### Adjust your comfort

An adjustable base features parts that can be raised or lowered independently for optimum comfort. For example, if you want to raise your legs to ease lower back pain, the lower section of the bed can be raised. Or if you want to sit up straight to read a book, you can choose to raise the top section while leaving the lower section flat.