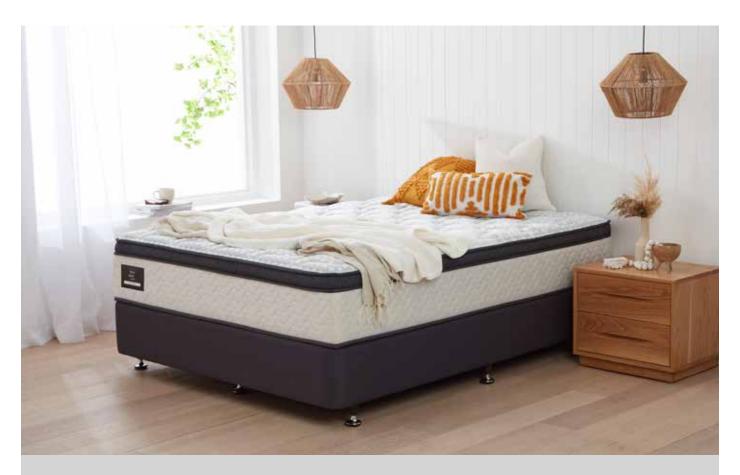

#### **Comfort**

King Koil World Luxury spares no expense in creating the ideal conditions for deep, undisturbed sleep. A Premium Damask Fabric is hand tufted to a sumptuous layer of Wool, and Cashmere Fibre. As you recline, naturally breathable Talalay Latex Comfort Layers and Comfort Coils conform to your body in a blissful, slumber-inducing embrace.

#### **Support**

As you drift into unconsciousness, the Reflex Platinum VRS support system activates to support your body throughout the night. Hundreds of primary and active coils work in unison to relieve pressure and minimise disturbance from your sleeping partner's movements. Thanks to Performa Edge Support, you'll enjoy that support across your entire mattress.

#### **Breathability**

The Premium Damask Fabric is cool to the touch and wicks away moisture for easier sleep on warm nights. Breathable AeroQuilt and AeroComfort layers help maintain the ideal sleeping temperature. And World Luxury's naturally antimicrobial fibres and materials create a healthy, hypoallergenic sleep environment.