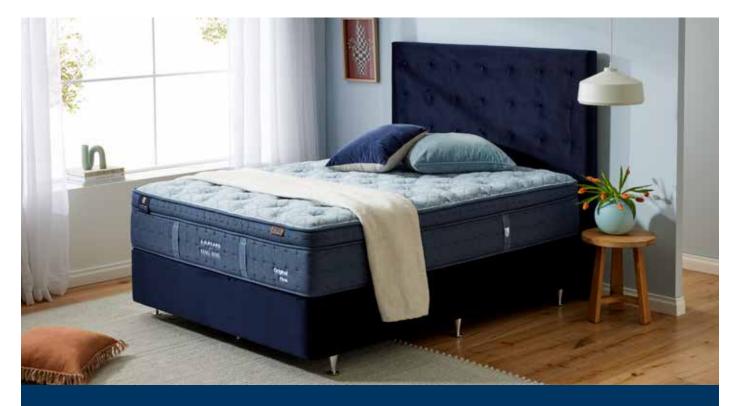

## Re-Spun Original

Introducing the King Koil Re-Spun Original Range, which showcases the innovative use of post-consumer recycled denim. This eco-friendly approach not only upholds the quality and durability of the original product, but also significantly reduces its environmental impact, creating a distinctive aesthetic for this range.

#### **Comfort**

Experience luxury with our Recycled Denim fabric, blending Alpaca and Wool Fibre for opulent comfort and natural antimicrobial properties. Airflow Micro Comfort Coils ensure support and breathability, while the Talalay Comfort Layer adds a plush, hypoallergenic touch.

#### **Support**

Experience rejuvenated sleep with our QuadCore Support springs. Encased individually for independent performance, they deliver precise support where needed. Arranged in groups of four, these springs ensure targeted comfort. Coupled with Performa Edge Support, our mattress offers consistent support from end to end, promsing a truly revitalising sleep.

#### **Breathability**

Discover ultimate sleep wellness with out King Koil Re-Spun Original mattress. Featuring Airflow Micro Comfort Coils for support and breathability, coupled with a Talalay Comfort Layer and temperatureregulating Wool and Alpaca fibre, it's crafted with your wellbeing in mind.