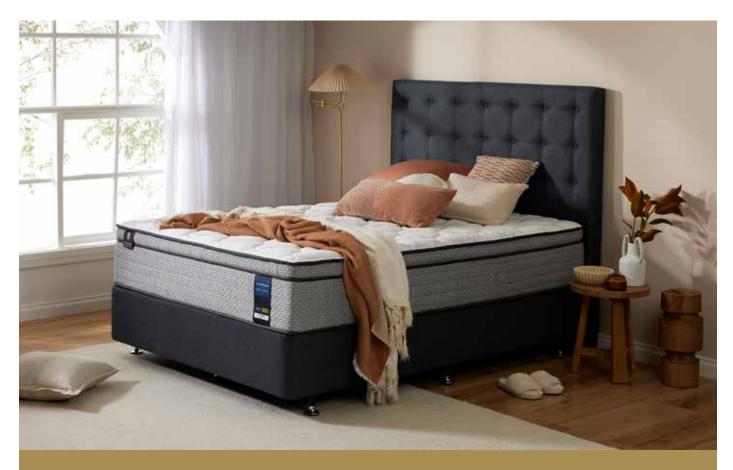

#### **FortyWinks**

## **Platinum Luxury Serenity**

#### Comfort

A cool-to-the-touch Adaptive Smart Fabric envelops twin layers of AeroOuilt and AeroFoam to create a luxurious first impression. As you recline, Talalay Latex and Memory Foams combine with Micro Comfort Coils to create a blissful, sleepinducing embrace for your body.

#### Support

As you drift into sleep, the Reflex Platinum Support System activates to support you throughout the night. Hundreds of primary and active coils work in unison to provide the exact amount of support your body needs. And thanks to Performa Edge Support, you'll enjoy that support across your entire mattress.

#### **Breathability**

The Platinum Luxury Serenity range features naturally cooling Talalay Latex to prevent overheating. This combines with the breathable AeroComfort elements and naturally antimicrobial components to create a healthy, hypoallergenic sleep environment.