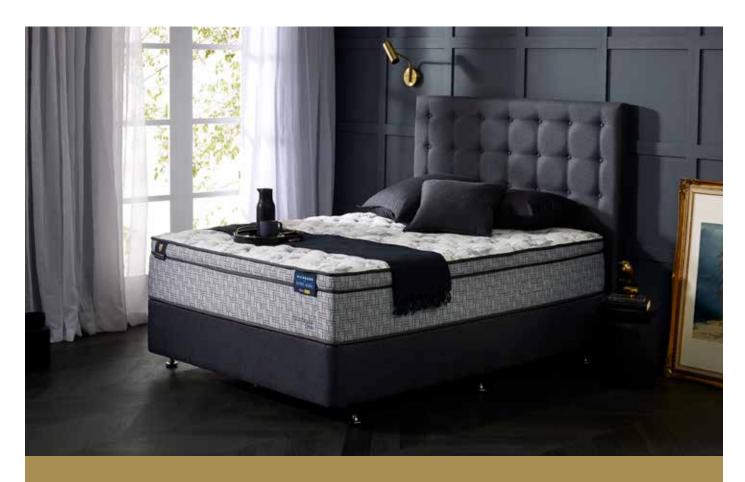

## The King Koil Wellness Collection

### FEATURING REFLEX SUPPORT THAT'S ALL ABOUT YOU

#### **Reflex Support Technology**

King Koil mattresses\* featuring our innovative Reflex support technology support your body regardless of your size, shape or sleeping position. Reflex uses a combination of primary coils for all over support, and 215 smaller active coils for additional support where you need it. Perfect for couples, Reflex responds independently to each sleeper, so you both get the support you need without disturbing each other. King Koil mattresses with Reflex support technology are the only ones in Australia recommended by the International Chiropractors Association.