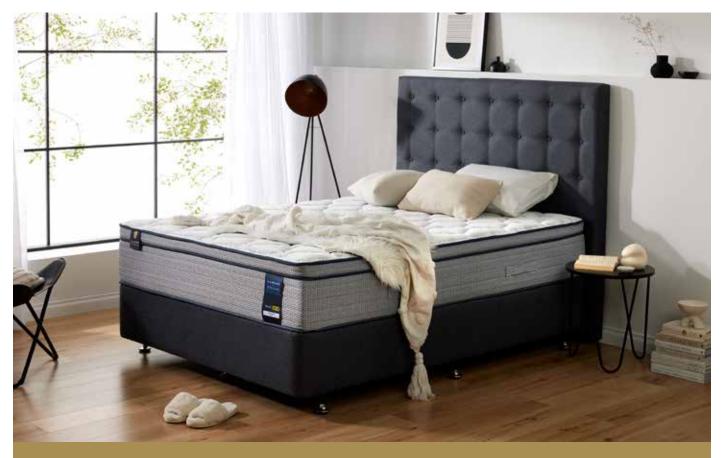

## The finishing touches

A matching bedhead and base add the perfect finishing touch.

Our bedheads are available in a wide range of colours, fabrics and finishes to complement your bedroom decor.

A.H. Beard bases are a durable and supportive foundation for your new mattress. Space-saving drawer bases give you extra room and storage for bedroom essentials.

#### Bedheads & bases

H: 1150mm | D: 100mm

#### **Button Detail**

H: 1400mm | D: 100mm

H: 1150mm | D: 100mm

#### Standard Base 10"

Low Profile Base 6"

Standard Base 11"

**Everglade Base 11"** 