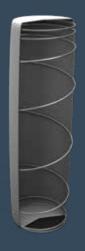

#### **Reflex Support Technology**

King Koil mattresses\* featuring our innovative Reflex support technology support your body regardless of your size, shape or sleeping position. Reflex uses a combination of primary coils for all over support, and 215 smaller active coils for additional support where you need it. Perfect for couples, Reflex responds independently to each sleeper, so you both get the support you need without disturbing each other. King Koil mattresses with Reflex support technology are the only ones in Australia recommended by the International Chiropractors Association.