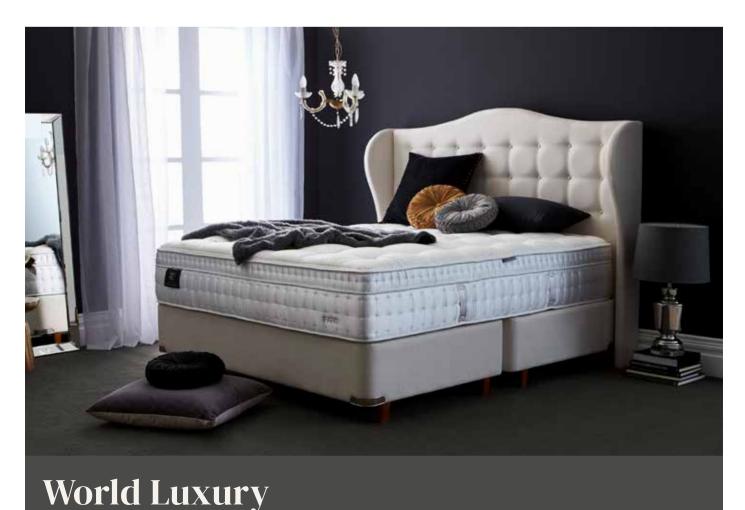

#### **Comfort**

King Koil World Luxury spares no expense in creating the ideal conditions for deep, undisturbed sleep. A Premium Damask Fabric is hand tufted to a sumptuous layer of Wool, and Cashmere Fibre. As you recline, naturally breathable Talalay Latex Comfort Layers and Comfort Coils conform to your body in a blissful, slumber-inducing embrace.

#### **Support**

As you drift into unconsciousness, the Reflex Platinum VRS support system activates to support your body throughout the night. Hundreds of primary and active coils work in unison to relieve pressure and minimise disturbance from your sleeping partner's movements. Thanks to Performa Edge Support, you'll enjoy that support across your entire mattress.

#### **Breathability**

The Premium Damask Fabric is cool to the touch and wicks away moisture for easier sleep on warm nights. Breathable AeroQuilt and AeroComfort layers help maintain the ideal sleeping temperature. And World Luxury's naturally antimicrobial fibres and materials create a healthy, hypoallergenic sleep environment.

## **Platinum Luxury Serenity**