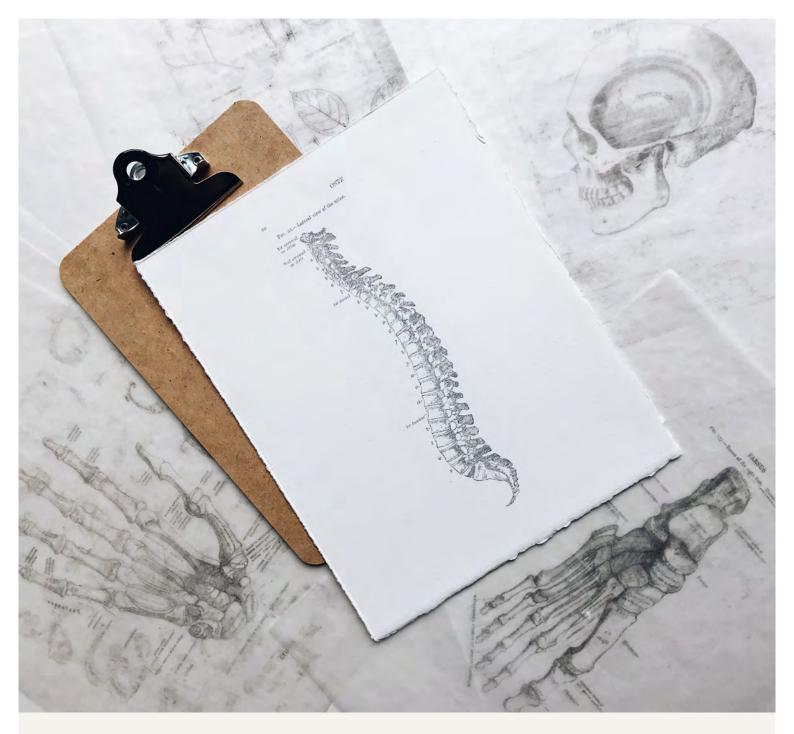

# Recommended by chiropractors

**SINCE 1980** 

When A.H. Beard introduced King Koil in 1980, they were the first chiropracticapproved mattresses in Australia. To this day, King Koil remains the only Australian mattress collection recommended by the International Chiropractors Association. Craftsman made in Australia, they are as good for Australian jobs and communities as they are for your sleep and wellbeing.