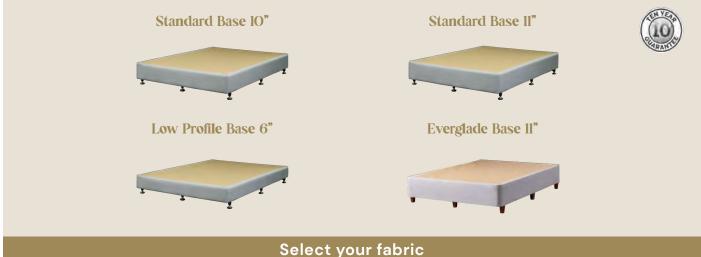

## The finishing touches

A matching bedhead and base add the perfect finishing touch.

Our bedheads are available in a wide range of colours, fabrics and finishes to complement your bedroom decor.

A.H. Beard bases are a durable and supportive foundation for your new mattress. Space-saving drawer bases give you extra room and storage for bedroom essentials.

#### Bedheads & bases

### **Smooth Finish Button Detail** High Profile High Profile Low Profile Low Profile H: 1400mm | D: 100mm H: 1150mm | D: 100mm H: 1400mm | D: 100mm H: 1150mm | D: 100mm Standard Base 10" Standard Base II"