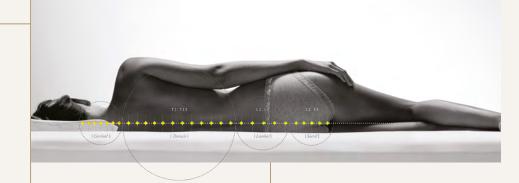

#### All-night support

While you sleep, King Koil's innovative Reflex\* support system gently conforms to your body's size and weight, providing individualised support. The only sleep support system endorsed by the International Chiropractic Association, Reflex support helps you wake refreshed, rejuvenated and ready to live your best life.

#### **Reflex Support Technology**

King Koil mattresses\* featuring our innovative Reflex support technology support your body regardless of your size, shape or sleeping position. Reflex uses a combination of primary coils for all over support, and 215 smaller active coils for additional support where you need it. Perfect for couples, Reflex responds independently to each sleeper, so you both get the support you need without disturbing each other. King Koil mattresses with Reflex support technology are the only ones in Australia recommended by the International Chiropractors Association.