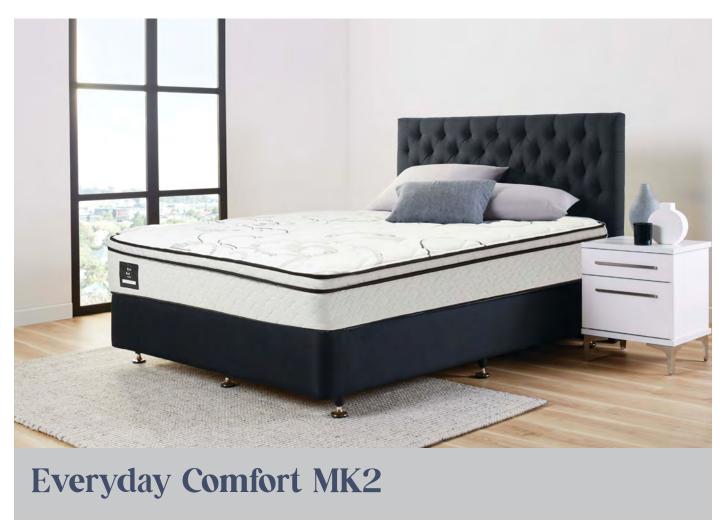

#### **Comfort**

AeroQuilt, Quilting Comfort
Foam and EvoFoam Comfort
Foams create a sumptuous first
impression. These elements
combine to relieve pressure on
your shoulders, hips and joints so
you stay relaxed all night long.

#### Support

Once asleep, the Conforma Coil support system adapts to your size, weight and shape to support you and help keep you asleep. The Performa Edge support ensures you'll enjoy that support across your entire mattress.

#### Breathability

The EvoFoam Comfort Foams are free of potentially harmful chemicals to provide a cleaner, healthier sleep, while the Breathable AeroQuilt and pocketed springs helps disperse heat to maintain a comfortable sleeping temperature throughout the year.