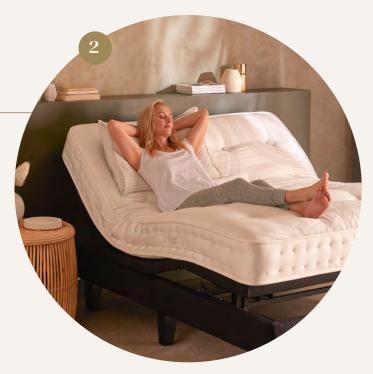

#### Adjust your comfort

An adjustable base features parts that can be raised or lowered independently for optimum comfort. For example, if you want to raise your legs to ease lower back pain, the lower section of the bed can be raised. Or if you want to sit up straight to read a book, you can choose to raise the top section while leaving the lower section flat.