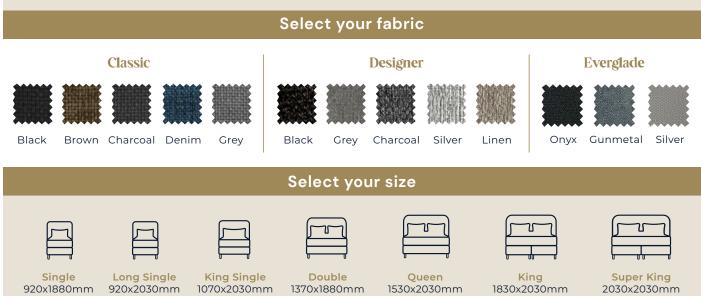

## The finishing touches

A matching bedhead and base add the perfect finishing touch.

Our bedheads are available in a wide range of colours, fabrics and finishes to complement your bedroom decor.

A.H. Beard bases are a durable and supportive foundation for your new mattress. Space-saving drawer bases give you extra room and storage for bedroom essentials.

#### Bedheads & bases