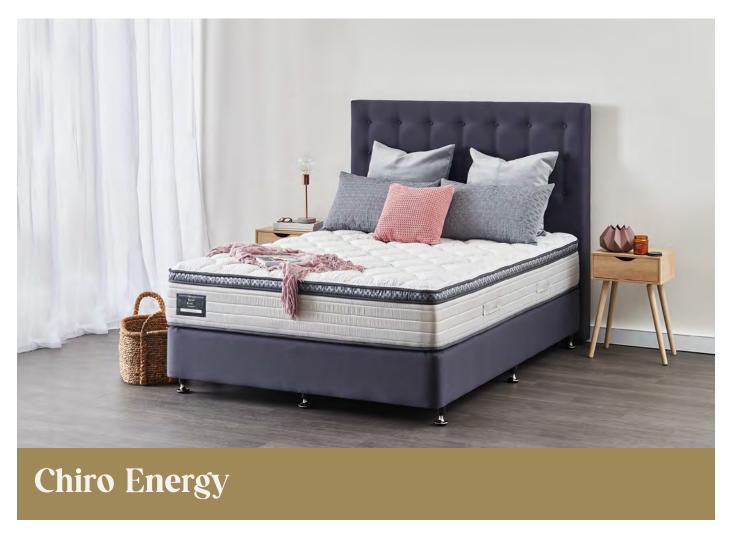

#### **Comfort**

Chiro Energy features AeroQuilt, Quilting Comfort Foam and EvoFoam Comfort Foams. These comfort elements combine to relieve pressure on your shoulders, hips and joints so you stay relaxed from dusk till dawn.

#### Support

Once asleep, Chiro Energy's Reflex 3 Support System responds to your individual size and shape to help keep you asleep. Primary coils provide allover support, assisted by integrated active coils that support your body wherever you need it most.

#### Breathability

Chiro Energy's breathable AeroQuilt and EvoFoam Comfort Foams make sleep easier on warm nights. To help prevent coughs and sneezes, Chiro Reserve's naturally antimicrobial fabrics and components create a healthy, hypoallergenic sleep environment.