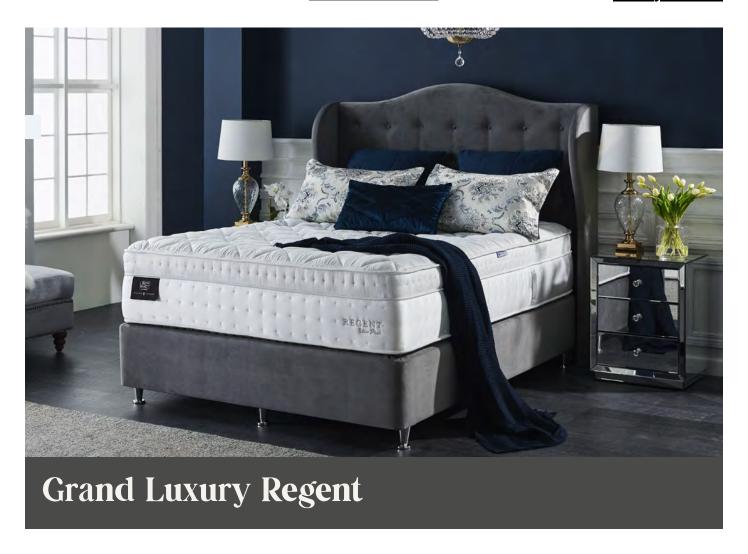

### **Comfort**

A premium Damask Fabric is hand tufted to a sumptuous layer of Mohair fibre blend creating a luxurious first impression. As you recline, AeroComfort elements and thousands of Comfort Coils conform to your body, forming a gentle cradle of sleep-inducing comfort.

### Support

Once you are comfortably asleep, the Reflex Platinum VRS support system activates to support your body throughout the night. Hundreds of primary and 345 active coils work in unison to provide the exact amount of support you need. And thanks to Performa Edge Support, you'll enjoy that support across your entire mattress.

### **Breathability**

Grand Luxury Regent mattresses are designed for the healthiest kind of sleep. From the breathable AeroComfort technology, to the naturally hypoallergenic and antimicrobial Talalay Comfort Layer, it's a mattress made with your wellbeing in mind.

AeroComfort Micro Comfort Gel-infused Talalay
Technology Coils Memory Foam Comfort Layer