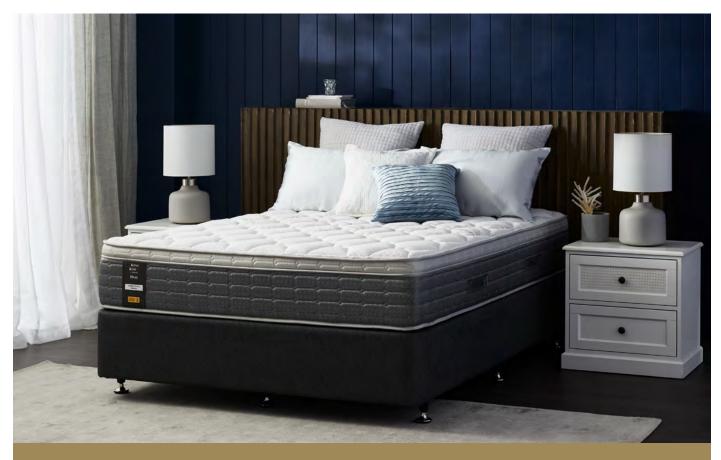

### The finishing touches

A matching bedhead and base add the perfect finishing touch.

Our bedheads are available in a wide range of colours, fabrics and finishes to complement your bedroom decor.

A.H. Beard bases are a durable and supportive foundation for your new mattress. Space-saving drawer bases give you extra room and storage for bedroom essentials.

### Bedheads & bases

### **King Single** Super King 920x1080mm 920x1080mm 1070x2030mm 1370x1080mm 1530x2030mm 1830x2030mm 2030x2030mm