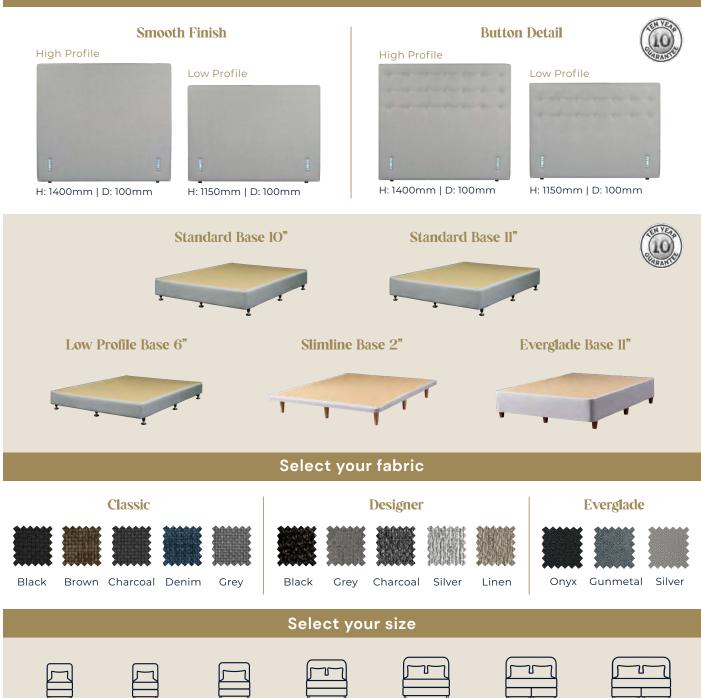

### The finishing touches

A matching bedhead and base add the perfect finishing touch.

Our bedheads are available in a wide range of colours, fabrics and finishes to complement your bedroom decor.

A.H. Beard bases are a durable and supportive foundation for your new mattress. Space-saving drawer bases give you extra room and storage for bedroom essentials.

### Bedheads & bases

### **King Single** Super King 920x1080mm 920x1080mm 1070x2030mm 1370x1080mm 1530x2030mm 1830x2030mm 2030x2030mm