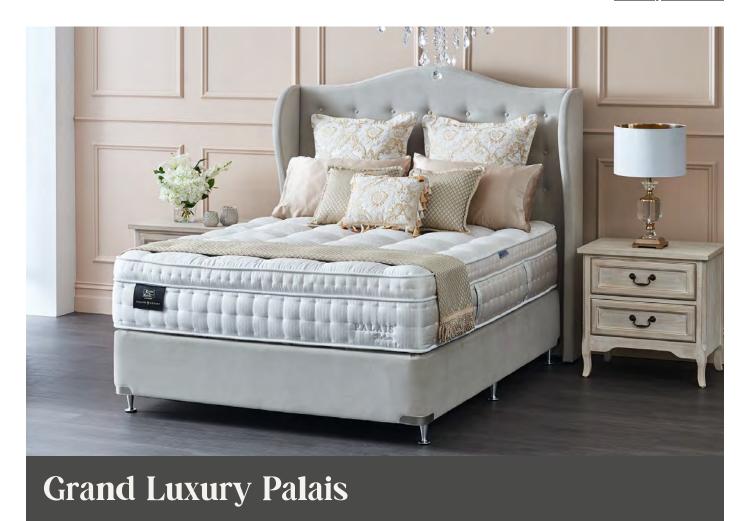

### **Comfort**

The Grand Luxury Palais spares no expense in creating the ideal conditions for deep, undisturbed sleep. A Premium Damask Fabric is hand tufted to sumptuous layers of Wool and Cotton Fibres. As you recline, a Talalay Latex Comfort Layer and thousands of Comfort Coils conform to your body in a blissful, slumber inducing embrace.

### Support

As you drift into unconsciousness, the Reflex Platinum VRS support system activates to support your body throughout the night. Hundreds of primary and 345 active coils work in unison to relieve pressure and minimise disturbance from your sleeping partner's movements. Thanks to Performa Edge Support, you'll enjoy that support across your entire mattress.

### **Breathability**

Breathable Talalay Latex and Comfort coils help promote the ideal sleeping temperature. And the naturally hypoallergenic and antimicrobial fibres and materials help those with asthma or allergies enjoy a more restful night.