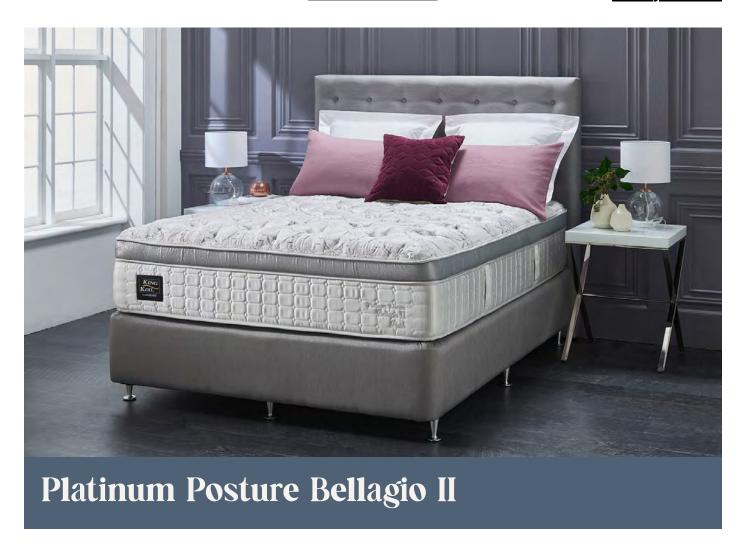

### **Comfort**

A Premium Damask Fabric envelops a Cashmere Fibre Blend to create a luxurious first impression. As you recline, the AeroQuilt, AeroFoam and AeroWeb elements combine with Micro Comfort Coils to create a blissful, sleep-inducing embrace for your body.

### Support

As you drift into sleep, the Reflex Platinum Support System activates to support your body throughout the night. Hundreds of primary and 345 active coils work in unison to provide the exact amount of support you need. And thanks to Performa Edge Support, you'll enjoy that support across your entire mattress.

### **Breathability**

The Platinum Posture Bellagio II range features a Cashmere Fibre Blend to naturally regulate your temperature. This combines with the breathable AeroComfort elements and naturally hypoallergenic and antimicrobial components to create a healthy sleep environment.