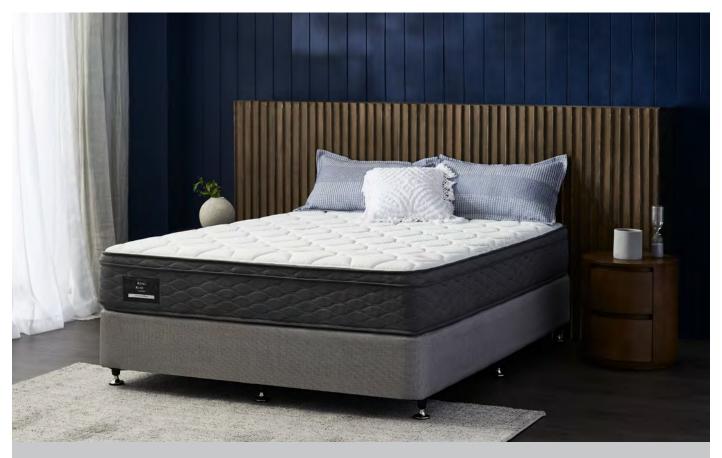

# The King Koil Wellness Collection

### FEATURING REFLEX SUPPORT THAT'S ALL ABOUT YOU

### **Reflex Support Technology**

King Koil mattresses\* featuring our innovative Reflex technology supports your body regardless of your size, shape or sleeping position. Reflex contains 690 primary coils for all over support and varying amounts of smaller active coils that provide additional support where you need it most. Perfect for couples, Reflex responds independently to each sleeper, so you both get the support you need without disturbing each other. King Koil mattresses with Reflex support technology are the only ones in Australia recommended by the International Chiropractors Association.