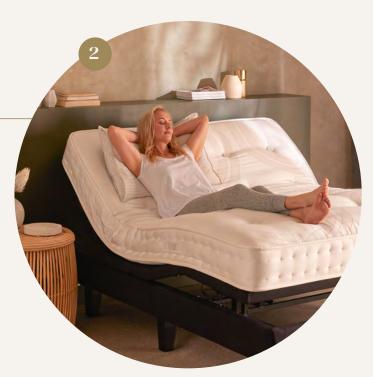

### Adjust your comfort

An adjustable base features parts that can be raised or lowered independently for optimum comfort. For example, if you want to raise your legs to ease lower back pain, the lower section of the bed can be raised. Or if you want to sit up straight to read a book, you can choose to raise the top section while leaving the lower section flat.