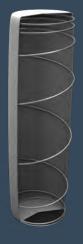

### REFLEX

**ACTIVE COIL** 

### **Reflex Support Technology**

King Koil mattresses\* featuring our innovative Reflex technology supports your body regardless of your size, shape or sleeping position. Reflex contains 690 primary coils for all over support and varying amounts of smaller active coils that provide additional support where you need it most. Perfect for couples, Reflex responds independently to each sleeper, so you both get the support you need without disturbing each other. King Koil mattresses with Reflex support technology are the only ones in Australia recommended by the International Chiropractors Association.