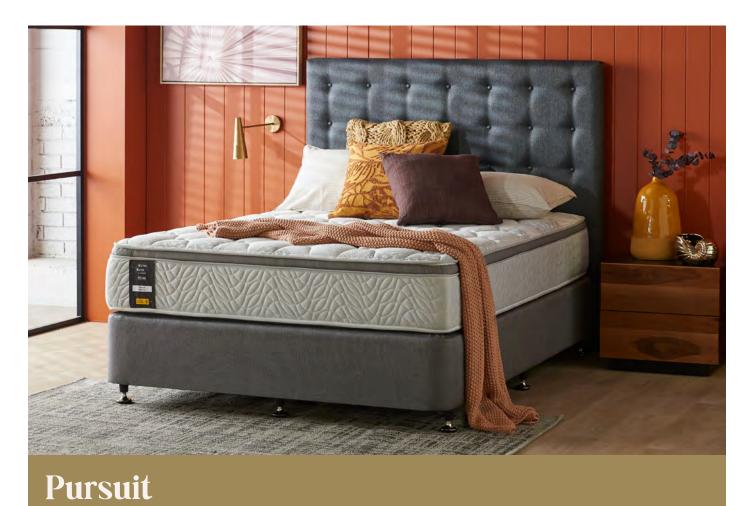

#### **Comfort**

Pursuit's premium comfort foams combine with two elements of our AeroComfort technology: AeroLatex and AeroQuilt. These create a blissful, body conforming cradle that eliminate pressure points to help keep you relaxed from dusk till dawn.

#### Support

Once asleep, Pursuit's Reflex Advance support system responds to your individual size and shape to help keep you asleep. Primary coils provide allover support, assisted by 125 active coils throughout the system that support your body wherever you need it most.

#### **Breathability**

Pursuit's AeroComfort technology features breathable AeroQuilt and AeroLatex which help maintain a comfortable temperature. Pursuit's hypoallergenic and antimicrobial qualities create a healthy sleep environment.