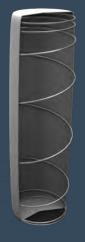

#### REFLEX

**ACTIVE COIL** 

#### **Reflex Support Technology**

King Koil mattresses\* featuring our innovative Reflex technology supports your body regardless of your size, shape or sleeping position. Reflex contains 690 primary coils for all over support and varying amounts of smaller active coils that provide additional support where you need it most. Perfect for couples, Reflex responds independently to each sleeper, so you both get the support you need without disturbing each other. King Koil mattresses with Reflex support technology are the only ones in Australia recommended by the International Chiropractors Association.