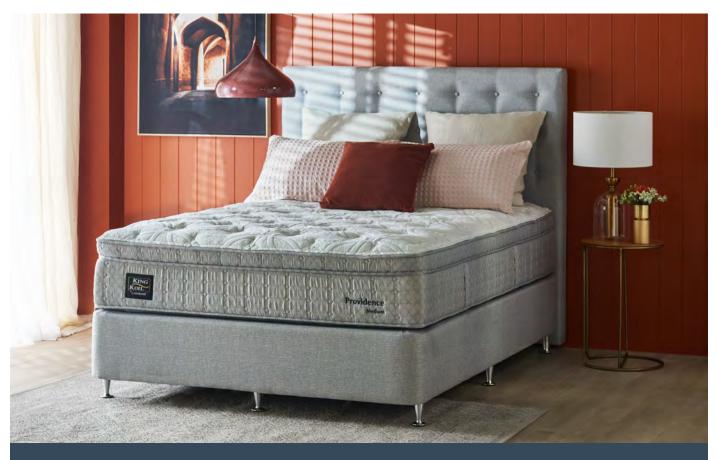

### **Intimate Providence**

#### **Comfort**

A stretch knit fabric of Tencel® combines with a silk fibre layer to create a surface that is soft, sensuous and cooling to the touch. As you recline, the AeroQuilt, AeroFoam+ and AeroWeb elements conform to your body to create a blissful, sleep-inducing embrace.

#### Support

As you drift into sleep, the Reflex Platinum Support System activates to support your body throughout the night. Primary coils and 345 active coils work in unison to provide the exact amount of support you need. And thanks to Performa Edge Support, you'll enjoy that support across your entire mattress.

#### **Breathability**

Your Intimate Providence mattress is designed for a healthy sleep environment. From the cooling Tencel® fabric to the naturally hypoallergenic and antimicrobial Gel-Infused Latex Comfort Layer and breathable pocket spring system, it's a mattress made with your wellbeing in mind.