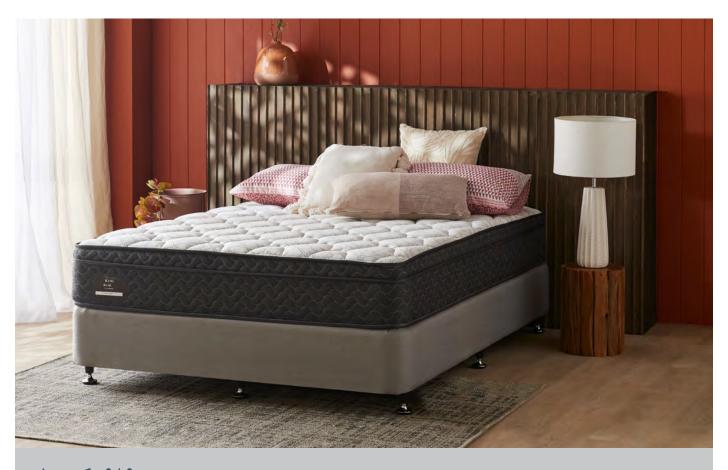

#### D O M A Y N E°

The pinnacle of the King Koil Wellness Collection, each Royal Luxury mattress is hand tufted by our craftsmen, ensuring the components work in unison for maximum comfort, support and durability.

#### **Comfort**

A premium damask Tencel® fabric is hand tufted to a sumptuous layer of Alpaca and Wool fibre that creates a luxurious first impression. As you recline, AeroComfort elements and Comfort Coils conform to your body, forming a gentle cradle of sleepinducing comfort.

#### Support

Once you are comfortably asleep, the Reflex Platinum VRS support system activates to support your body throughout the night. Primary coils and 345 active coils work in unison to provide the exact amount of support you need. And thanks to Performa Edge Support, you'll enjoy that support across your entire mattress.

#### **Breathability**

Your Royal Luxury mattress is designed for the healthiest kind of sleep. From the cooling damask Tencel® fabric to the naturally hypoallergenic and antimicrobial Talalay Latex Comfort Layer and temperature regulating Wool and Alpaca fibre, it's a mattress made with your wellbeing in mind.