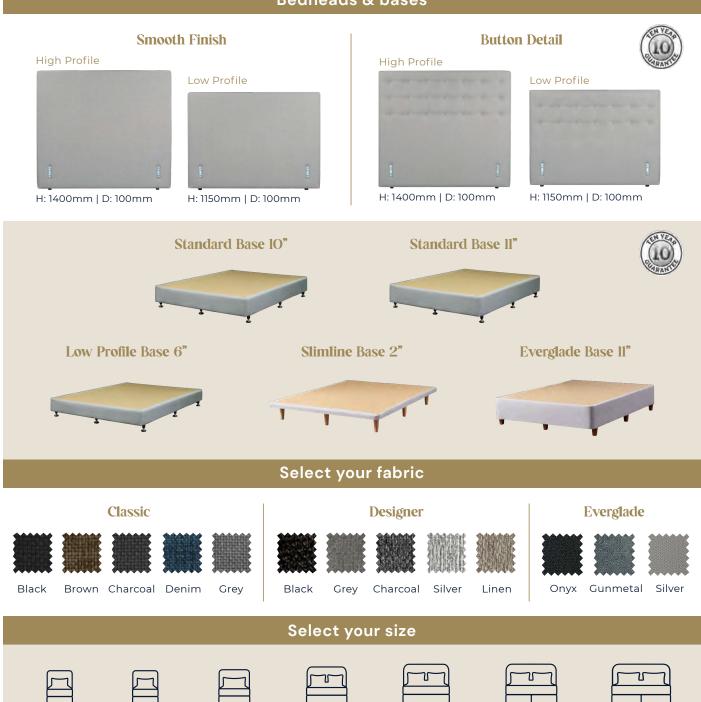

## The finishing touches

A matching bedhead and base add the perfect finishing touch.

Our bedheads are available in a wide range of colours, fabrics and finishes to complement your bedroom decor.

A.H. Beard bases are a durable and supportive foundation for your new mattress. Space-saving drawer bases give you extra room and storage for bedroom essentials.

#### Bedheads & bases

# Single Long Single King Single Double Queen King Super King 920x1080mm 920x1080mm 1070x2030mm 1370x1080mm 1530x2030mm 1830x2030mm 2030x2030mm