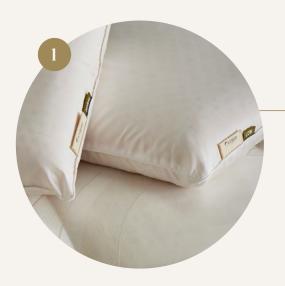

#### Need a bed for your head?

Pillows are an integral part of any sleep system, working together with your mattress to deliver a better night's sleep. A good-quality pillow will support your head and neck while you sleep, enhancing your overall comfort so you wake up rejuvenated.