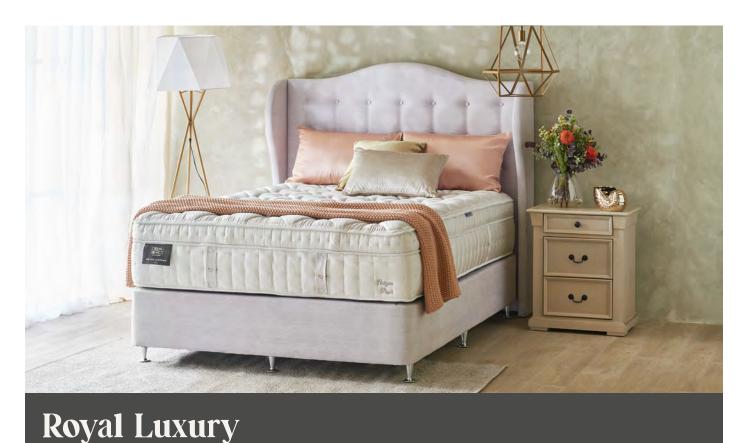

#### D O M A Y N E°

The pinnacle of the King Koil Wellness Collection, each Royal Luxury mattress is hand tufted by our craftsmen, ensuring the components work in unison for maximum comfort, support and durability.

#### **Comfort**

A premium damask Tencel® fabric is hand tufted to a sumptuous layer of Alpaca and Wool fibre that creates a luxurious first impression. As you recline, AeroComfort elements and Comfort Coils conform to your body, forming a gentle cradle of sleepinducing comfort.

#### Support

Once you are comfortably asleep, the Reflex Platinum VRS support system activates to support your body throughout the night. Primary coils and 345 active coils work in unison to provide the exact amount of support you need. And thanks to Performa Edge Support, you'll enjoy that support across your entire mattress.

#### **Breathability**

Your Royal Luxury mattress is designed for the healthiest kind of sleep. From the cooling damask Tencel® fabric to the naturally hypoallergenic and antimicrobial Talalay Latex Comfort Layer and temperature regulating Wool and Alpaca fibre, it's a mattress made with your wellbeing in mind.