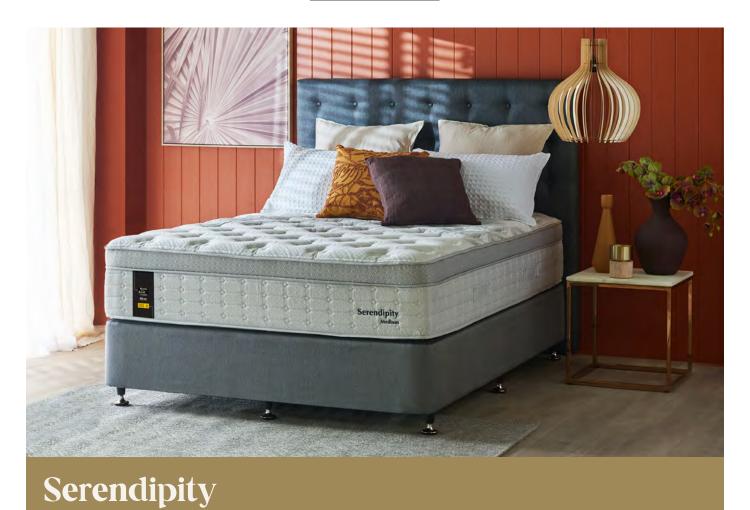

#### **Comfort**

Serendipity's premium stretch knit fabric is woven with Tencel® for a soft and sensuous skin feel. A luxurious wool blend enveloping a comfort layer of Gel-infused Latex relieves pressure and naturally cools your body as it draws you into sleep.

#### Support

Once asleep, Serendipity's Reflex Max support system helps keep you asleep. Reflex Max features Variable Response Spring (VRS) technology, which conforms to your shape, assisted by primary and 215 active coils that combine to support you wherever you need it most.

#### Breathability

Our AeroComfort technology provides breathable comfort, while the stretch knit Tencel® fabric naturally wicks away moisture for easier sleep on warm nights. Serendipity's hypoallergenic and antimicrobial qualities create a healthy sleep environment.