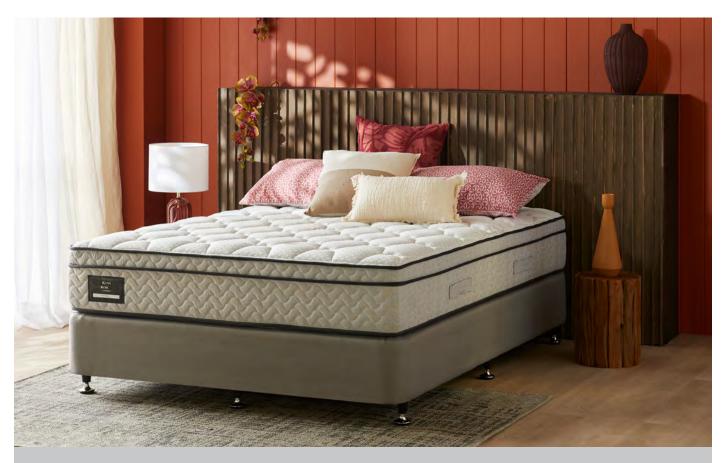

#### D O M A Y N E°

The pinnacle of the King Koil Wellness Collection, each Royal Luxury mattress is hand tufted by our craftsmen, ensuring the components work in unison for maximum comfort, support and durability.

#### **Comfort**

A premium damask Tencel® fabric is hand tufted to a sumptuous layer of Alpaca and Wool fibre that creates a luxurious first impression. As you recline, AeroComfort elements and Comfort Coils conform to your body, forming a gentle cradle of sleepinducing comfort.

#### Support

Once you are comfortably asleep, the Reflex Platinum VRS support system activates to support your body throughout the night. Primary coils and 345 active coils work in unison to provide the exact amount of support you need. And thanks to Performa Edge Support, you'll enjoy that support across your entire mattress.

#### **Breathability**

Your Royal Luxury mattress is designed for the healthiest kind of sleep. From the cooling damask Tencel® fabric to the naturally hypoallergenic and antimicrobial Talalay Latex Comfort Layer and temperature regulating Wool and Alpaca fibre, it's a mattress made with your wellbeing in mind.