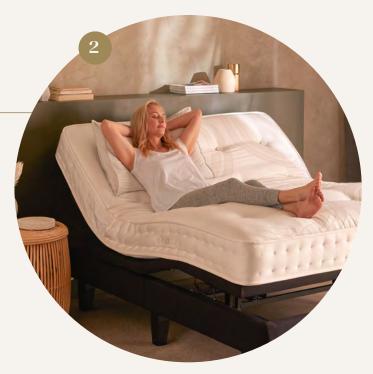

#### Adjust your comfort

An adjustable base features parts that can be raised or lowered independently for optimum comfort. For example, if you want to raise your legs to ease lower back pain, the lower section of the bed can be raised. Or if you want to sit up straight to read a book, you can choose to raise the top section while leaving the lower section flat.