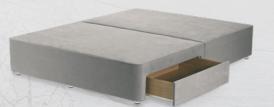

Select a space-saving storage base with one or two drawers to give you extra room for bedroom essentials.

Available in Queen, King and Super King.

#### FABRIC OPTIONS

Smoke

Glacier

Traditional Deep Bedhead

Chronicle Deep Bedhead

Treasure Deep Bedhead

True Edge Base

One-Drawer True Edge Base

Two-Drawer True Edge Base