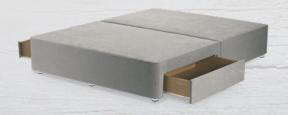

Select a space-saving storage base with one or two drawers to give you extra room for bedroom essentials.

Available in Queen, King and Super King.