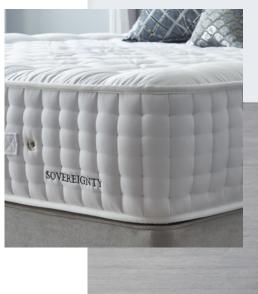

# Sovereignty

Enjoy the ultimate in handcrafted sleeping luxury with the A.H. Beard Signature Collection Sovereignty mattress. Layers of premium natural fibres and award-winning micro comfort coils combine to provide a truly majestic sleep experience.

Premium damask fabric

Traditional hand side-stitching and button tufting

Wool, Cotton, Merino

Mohair, Alpaca, Cashmere

Airflow Micro Comfort Coils

Ultra Micro Comfort Coils

Micro Comfort Coils - four tiers

Opulent Nested Pocket Support System