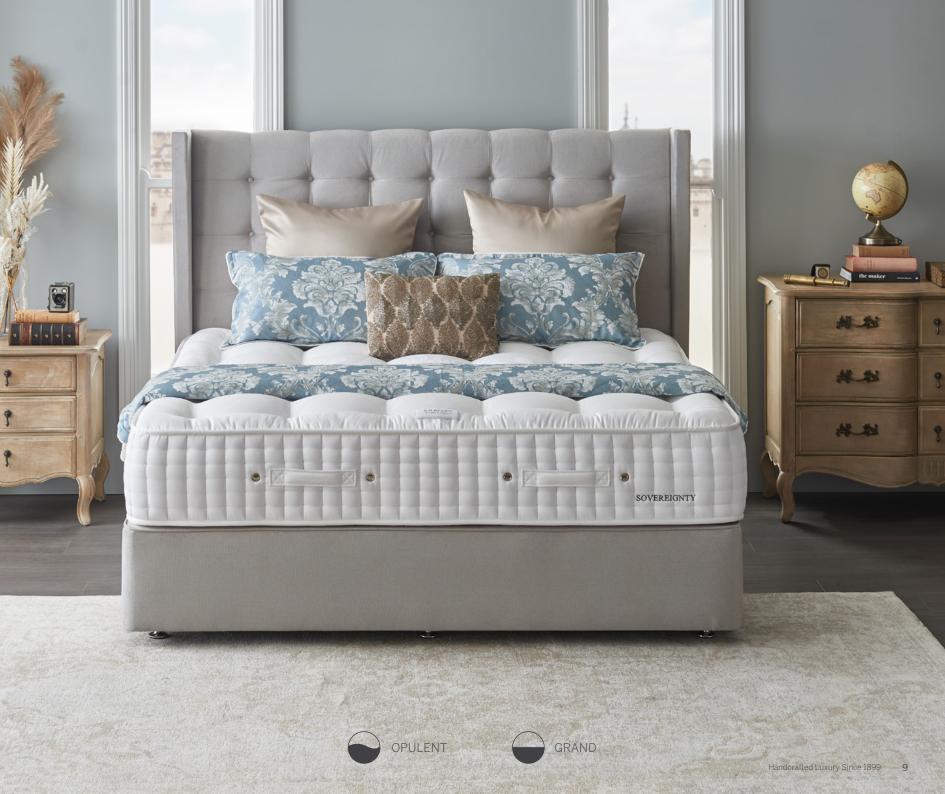

# Sovereignty

Enjoy the ultimate in handcrafted sleeping luxury with the A.H. Beard Signature Collection Sovereignty mattress. Layers of premium natural fibres and award-winning micro comfort coils combine to provide a truly majestic sleep experience.

Premium damask fabric

Traditional hand side-stitching and button tufting

Wool, Cotton, Merino

Mohair, Alpaca, Cashmere

Airflow Micro Comfort Coils

Ultra Micro Comfort Coils

Micro Comfort Coils - four tiers

Opulent Nested Pocket Support System