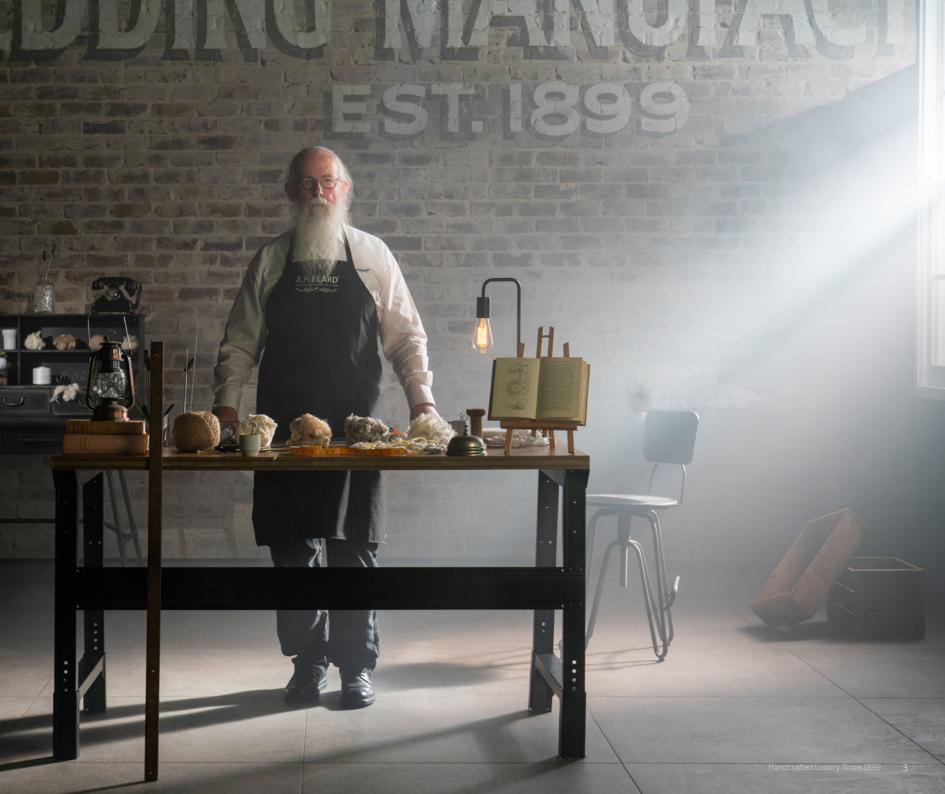

Our team of master craftsmen use long-forgotten techniques such as hand stitching and button tufting to craft each A.H. Beard Signature Collection mattress. It can take our highly skilled team up to 5 hours to hand stitch one mattress.

### SUPPORT

Each spring is wrapped in its own calico pocket, then arranged by hand in a nested configuration. This leaves no gaps yet allows each spring to move independently and contour to the shape of your body. Individually encased springs also minimise motion transfer, promoting a more restful, undisturbed sleep.

Thousands of lightweight Titanium alloy springs adapt to your body's contours to relieve pressure and provide luxurious, cradling comfort.