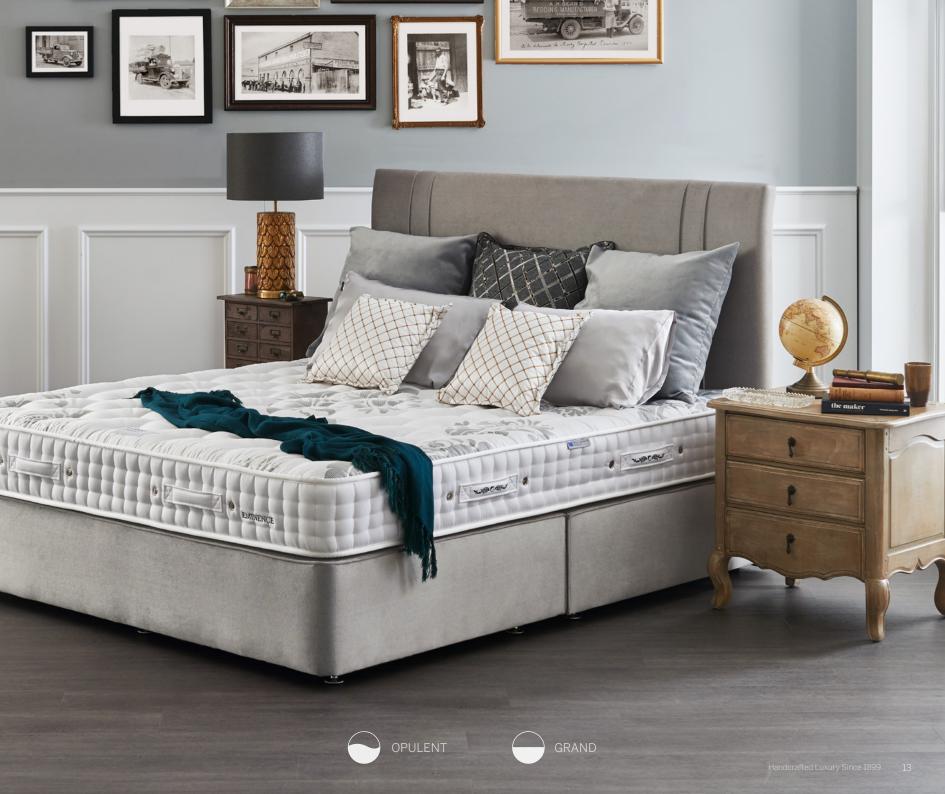

Premium damask fabric

Traditional hand side-stitching and button tufting

Wool, Cotton, Merino

Mohair, Alpaca, Cashmere

Airflow Micro Comfort Coils

Ultra Micro Comfort Coils

Micro Comfort Coils - four tiers

Opulent Nested Pocket Support System

Grand Nested Pocket Support System