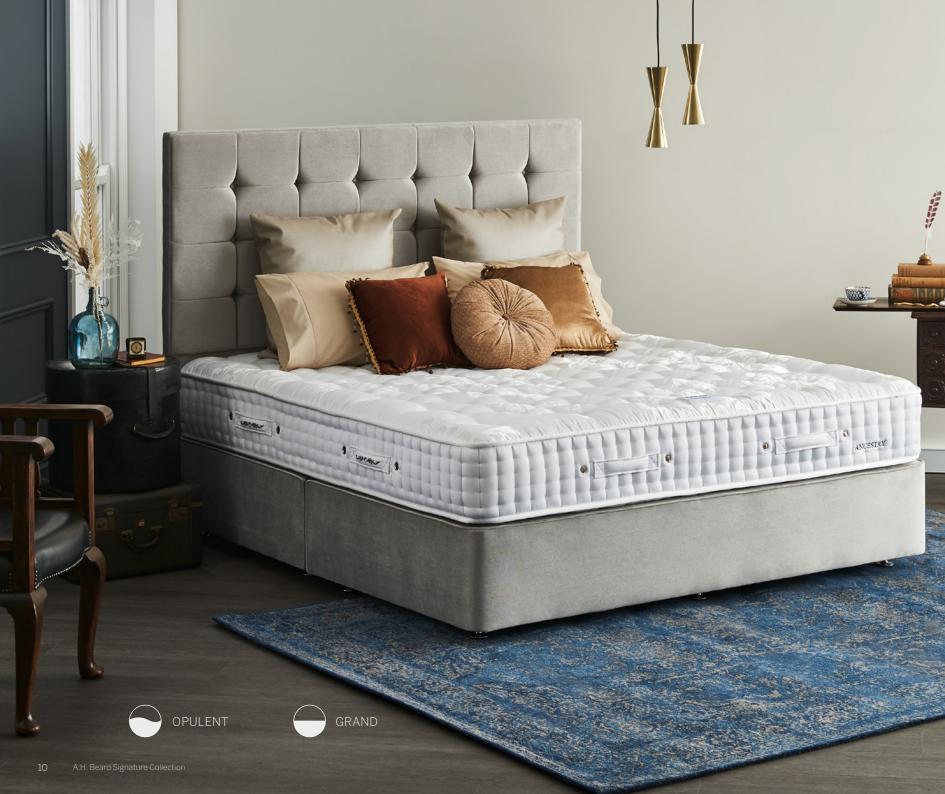

# Ancestry

Immaculate hand-craftsmanship - passed down through five generations - provides the finishing touch to the A.H. Beard Signature Collection Ancestry mattress. Inside, premium Australian natural fibres and state-of-the-art spring technology combine to create unparalleled comfort.

Premium damask fabric

Traditional hand side-stitching and button tufting

Wool, Cotton, Merino

Airflow Micro Comfort Coils

Micro Comfort Coils - two tiers

Mini Comfort Coils

Opulent Nested Pocket Support System
OR
Grand Nested Pocket Support System